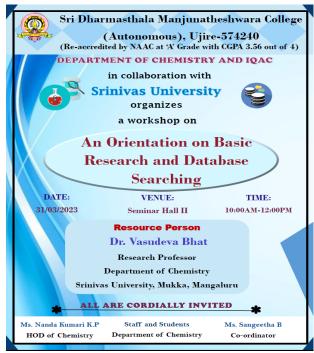

best use of the college library through OPAC. 64 students of B.Sc Chemistry attended and benefitted by the program.







Date: 16-11-2022

**HOD of Chemistry** 

Naclake 2 W

#### 5. Workshop on "Orientation on Basic Research and Database Searching"

Department of Chemistry organized a workshop on "Orientation On Basic Research And Database Searching" to the students of III B.Sc and II B.Sc on 31<sup>st</sup> March 2023. Dr. Vasudeva Bhat, Research Professor, Department of Chemistry, Srinivas University, Mukka, Mangaluru delivered talk on how to do Literature review, Plagiarism, Citation. The programme was organized as a part of the MoU between the Department of Chemistry ,SDM College,Ujire and Srinivas University, Mukka, Mangaluru. 71 students actively participated in the programme.





## Department of Chemsitry

## A workshop on "An orientation on Basic research and database searching"

## Participatory details

| SI.No          | Name of the participant