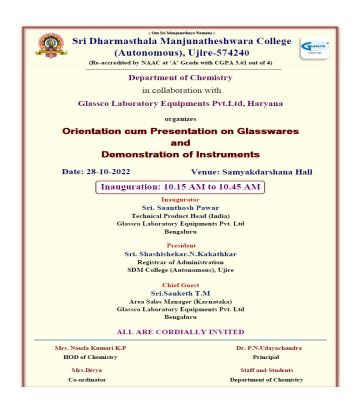

#### 1. Orientation Cum Presentation on Glass wares and Demonstration of Instruments

Department of Chemistry in collaboration with Glassco Laboratory Equipments Pvt Ltd, Haryana organized "Orientation Cum Presentation on Glasswares and Demonstration of Instruments" on 28<sup>th</sup> October 2022. Mr.Saantosh Pawar, Technical Product Head (India), Glassco Laboratory Equipments Pvt. Ltd explained about the manufacturing process of Boro 3.3. glasswares. He mainly emphasized on safe handling of glasswares and importance of calibration of glasswares in the laboratory. Mr. Vikranth, Service Engineer, Glassco Laboratory Equipments Pvt. Ltd, gave a demonstration on different laboratory equipments. 173 students B. Sc Chemistry, Science laboratory attenders and all the members of the faculty of the department of Chemistry attended the program. The program was presided over by Mr. Shashishekhar N Kakathkar, Registrar of Administration and inaugurated by Mr. Saanthosh Pawar. Mr. Sanketh Kumar, Area sales Manager, Karnataka was the guest of honour