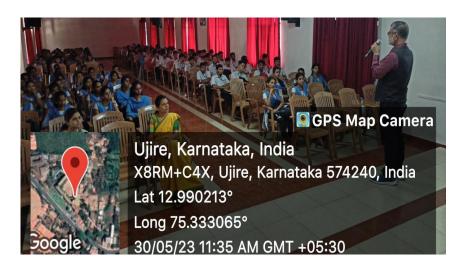

#### 3. Career Guidance Program

The Department of chemistry organized Career Guidance program on "Higher Education and Employment Opportunities" for B.Sc students on 30-05-2023. Prof.Ronald Pinto, Director, Institute for Individual Development, Mangaluru was the resource person. He oriented the students on various career opportunities, importance of higher education and gave tips on attending interviews, CV writing etc. 127 students participated in the program.