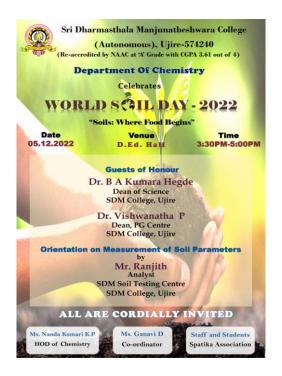

Date: 28-10-2022 HOD of Chemistry

2. Orientation on "Measurement of Soil Parameters".

In commemoration of the "World Soil Day" the department of Chemistry organized a program on 5<sup>th</sup> December 2022. Dr B.A Kumara Hegde, Dean of Science, SDM College inaugurated the program and also the activities of 'Spatika Association' for the year 2022-23. He spoke on importance of soil and conservation of soil.

Mr. Ranjith, Analyst, SDM Soil centre, gave the orientation on the importance of soil parameters and demonstrated "Measurement of Soil Parameters". HOD and all the staff members were present at the occasion. Emilia of III B.Sc. B was the mester of the ceremony, Sadhana of III B.Sc. C welcomed the gathering, and Swasthika of III B.Sc. C delivered the vote of thanks. Ms. Ganavi D Dept of Chemistry coordinated the program. A total 84 students took a part in this event