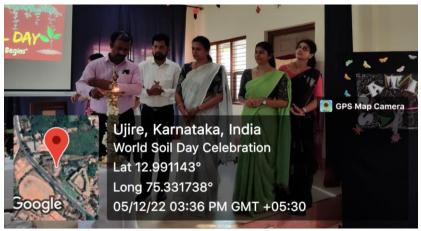

Date: 28-10-2022 HOD of Chemistry

2. Orientation on "Measurement of Soil Parameters".

In commemoration of the "World Soil Day" the department of Chemistry organized a program on 5<sup>th</sup> December 2022. Dr B.A Kumara Hegde, Dean of Science, SDM College inaugurated the program and also the activities of 'Spatika Association' for the year 2022-23. He spoke on importance of soil and conservation of soil.

Mr. Ranjith, Analyst, SDM Soil centre, gave the orientation on the importance of soil parameters and demonstrated "Measurement of Soil Parameters". HOD and all the staff members were present at the occasion. Emilia of III B.Sc. B was the mester of the ceremony, Sadhana of III B.Sc. C welcomed the gathering, and Swasthika of III B.Sc. C delivered the vote of thanks. Ms. Ganavi D Dept of Chemistry coordinated the program. A total 84 students took a part in this event